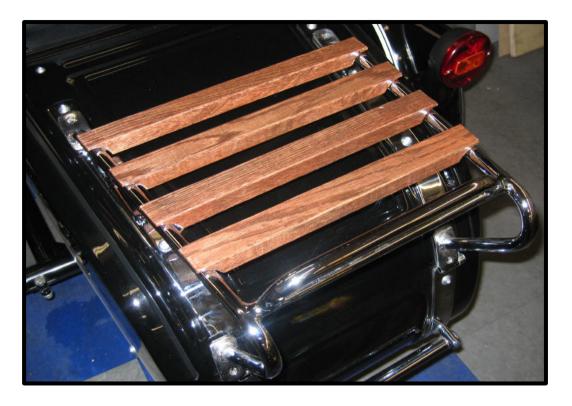

## Retro Trunk Rack Wood Slat Kit

## P/N RW 900106 A

Handsome addition to the Retro trunk rack! Dark Oak stained wood slats overcoated with Urethane sealer for all weather protection, Slats are gorilla glued to cross bars - then secured in place with metal brackets screwed into the wood. Unique design prevents the slat from turning. Prevents "printing" soft luggage caused by road vibration. Easily installed in a very few minutes - but dressing up your Retro like a custom bike!

Woodie Looks Are In Style!

2700 19th St. SE Unit #3 Salem, OREGON 97302